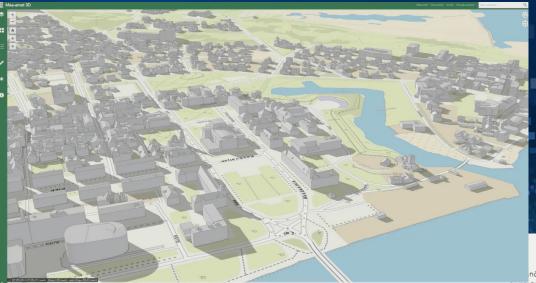

## Estonia 3D

ĥ

## 3D

- Enhanced 3D data integration, visualization and analysis capabilities
- Large 3D projects in the Baltic states: Estonia, Lithuania