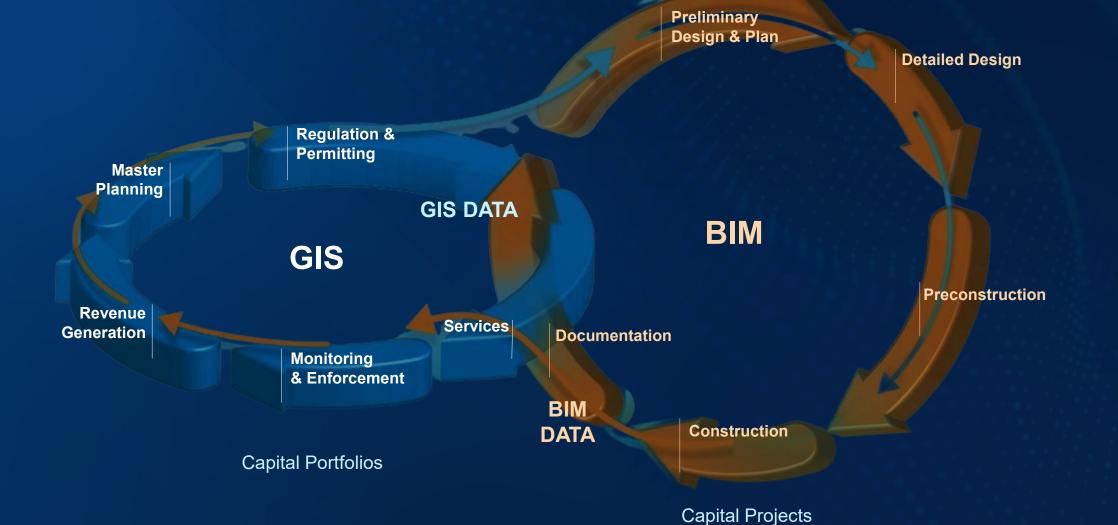

# Integrating BIM and GIS Diving Business with Smarter Decisions

## **BIM & GIS**

- The continued work of Esri and Autodesk provides new tools and capabilities for information exchange between BIM and GIS systems
- Information exchange is facilitated by ArcGIS integration with Autodesk InfraWorks, Civil 3D and BIM 360 Cloud