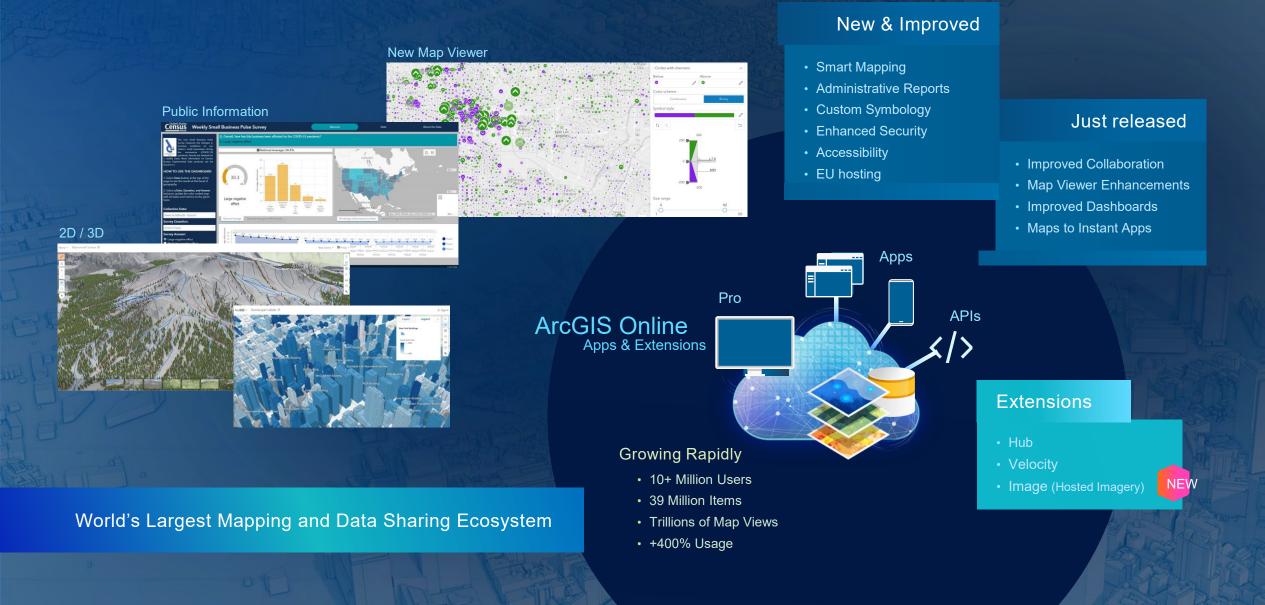

## ArcGIS Online Mapping, Analysis and Location Intelligence

### **ArcGIS Onlne**

- Complete, SaaS solution that complements the capabilities of ArcGIS Pro
- ArcGIS Dashboards are out of beta take advantage of new capabilities and performance improvements
- Application builders (Experience Builder, Instant Apps, etc,) transform your data into compelling web apps without writing a single line of code