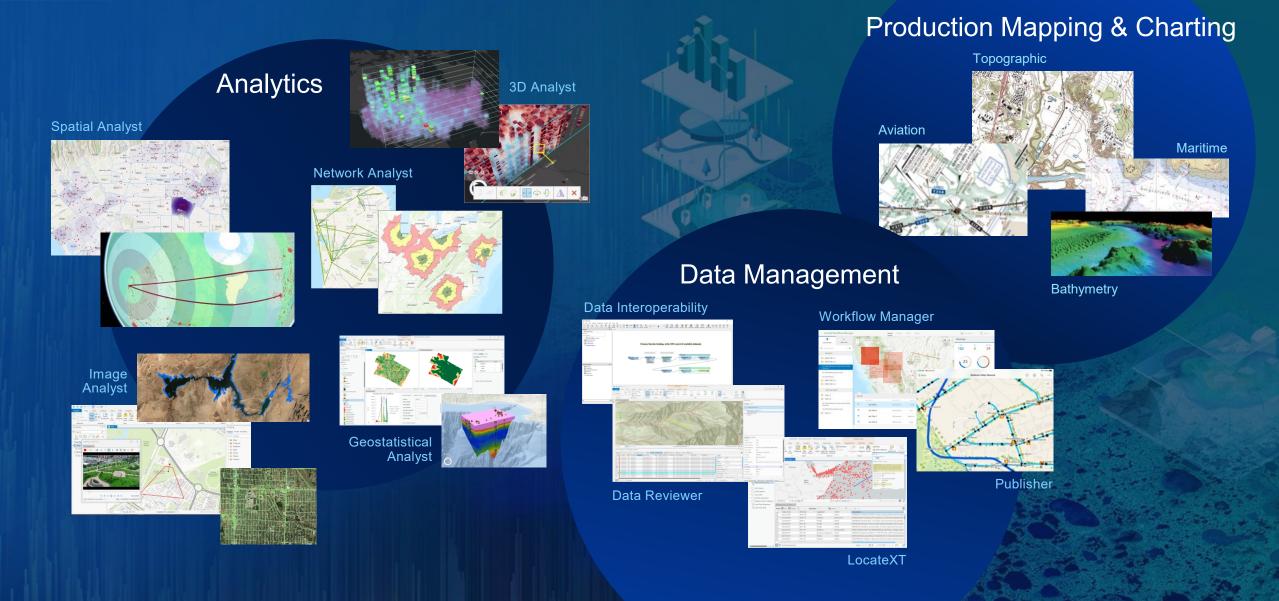

# ArcGIS 2021 Products



. A Comprehensive and Integrated System

## ArcGIS Pro Professional GIS



Advanced Mapping, Visualization, Editing and Analysis

### New & Improved

- Image Analysis
- Linear Reference Editing
- GNSS (GPS) Device Support
- Movement Analysis
- Layer Blending
- Mobile Geodatabases
- Voxel Layers
- ModelBuilder
- Non-Spatial Objects
- Cloud Based Databases

## 2021

#### Data Engineering

- Floor Aware Mapping
- Machine Learning for Point Clouds
- Suitability Model Sharing
- IFC Support

Coming

- Aviation Charting
- Geoprocessing Leveraging Spatial Databases

# ArcGIS Pro Extensions Integrating Focused Capabilities





# **ArcGIS Pro**

Donatas Bružas, Hnit-Baltic





# 3D GIS Examples



## 3D Cadaster experiment, Lithuania



#### Patalpų 2D brėžinys

nčią patalpą 3D scenoje, brėžinyje bus filtruojamas urkštas ir pažymima pasirinkta patalpa.

## Estonia 3D





ĥ

# Integrating BIM and GIS Diving Business with Smarter Decisions





# **BIM & GIS**

Leonas Jasevičius, Infoera

## ArcGIS Online Mapping, Analysis and Location Intelligence



# ArcGIS App Builders Enabling Everyone to Build Apps

No Code / Low Code



Experience Builder



ed Integrated 2D / 3D

35,000+ Apps



Cross-Platform Native Apps Leverages ArcGIS Runtime Capabilities

Available to All Users



0

•

Easy Enterprise Deployment





New Mapping Features



Mobile

Web (JavaScript)



# **ArcGIS Online**

Elza Žumbure, Envirotec