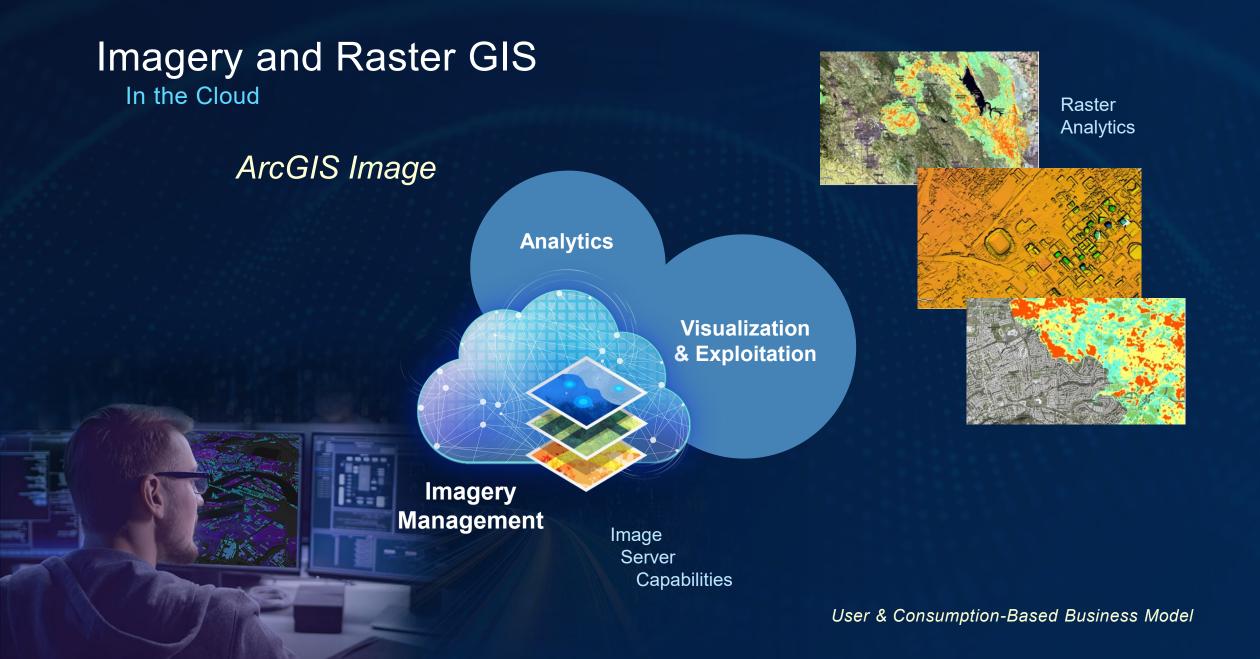

### **ArcGIS Image**

- Manage, visualize, and analyze imagery collections in the cloud
- Save on infrastructure costs and maintenance