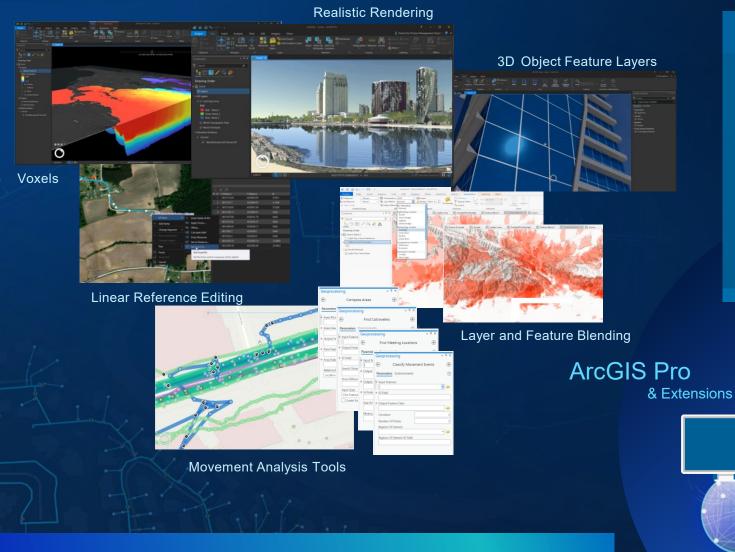

## ArcGIS Pro Professional GIS

Advanced Mapping, Visualization, Editing and Analysis

### New & Improved

- Image Analysis
- Linear Reference Editing
- GNSS (GPS) Device Support
- Movement Analysis
- Layer Blending
- Mobile Geodatabases
- Voxel Layers
- ModelBuilder
- Non-Spatial Objects
- Cloud Based Databases

# ArcGIS Pro Extensions Integrating Focused Capabilities