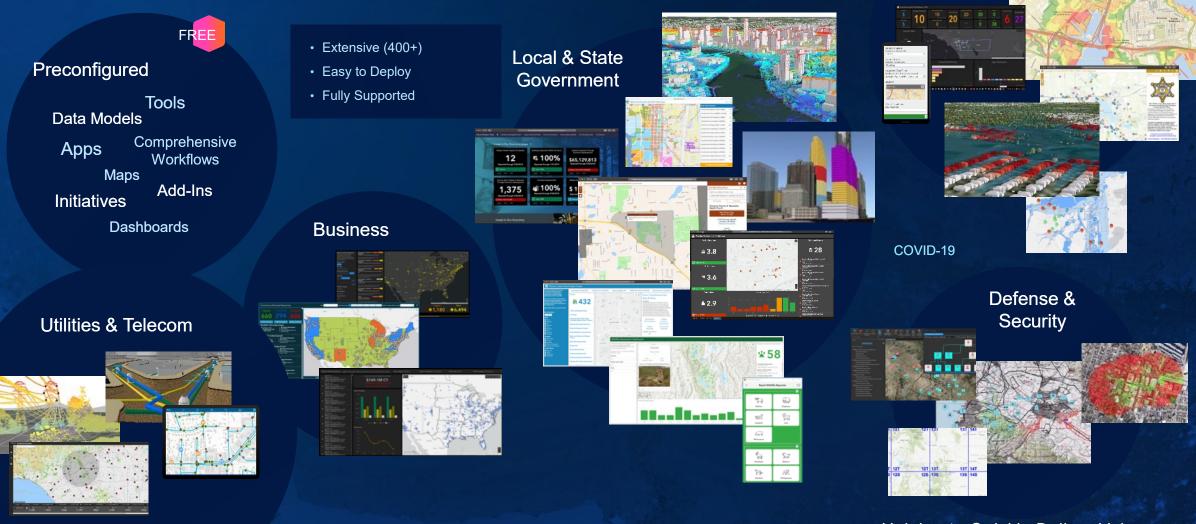

# ArcGIS Solutions Industry-Specific Maps and Apps

### Emergency Management & Public Safety

# **ArcGIS Solutions**

Elza Žumbure, Envirotech