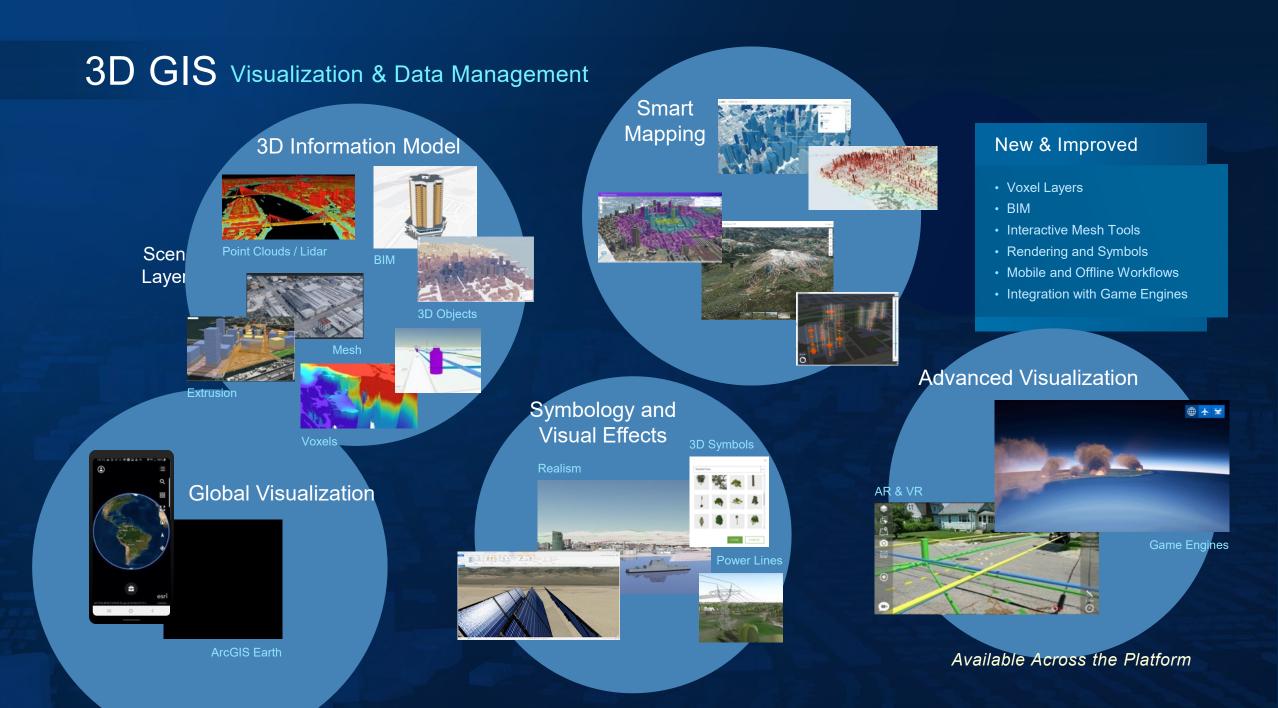

# 3D GIS Examples

## 3D

- Enhanced 3D data integration, visualization and analysis capabilities
- Large 3D projects in the Baltic states: Estonia, Lithuania