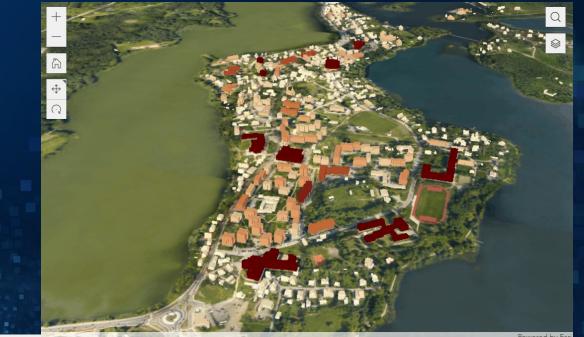

## 3D Cadaster experiment, Lithuania

## 3D

- Enhanced 3D data integration, visualization and analysis capabilities
- Large 3D projects in the Baltic states: Estonia, Lithuania