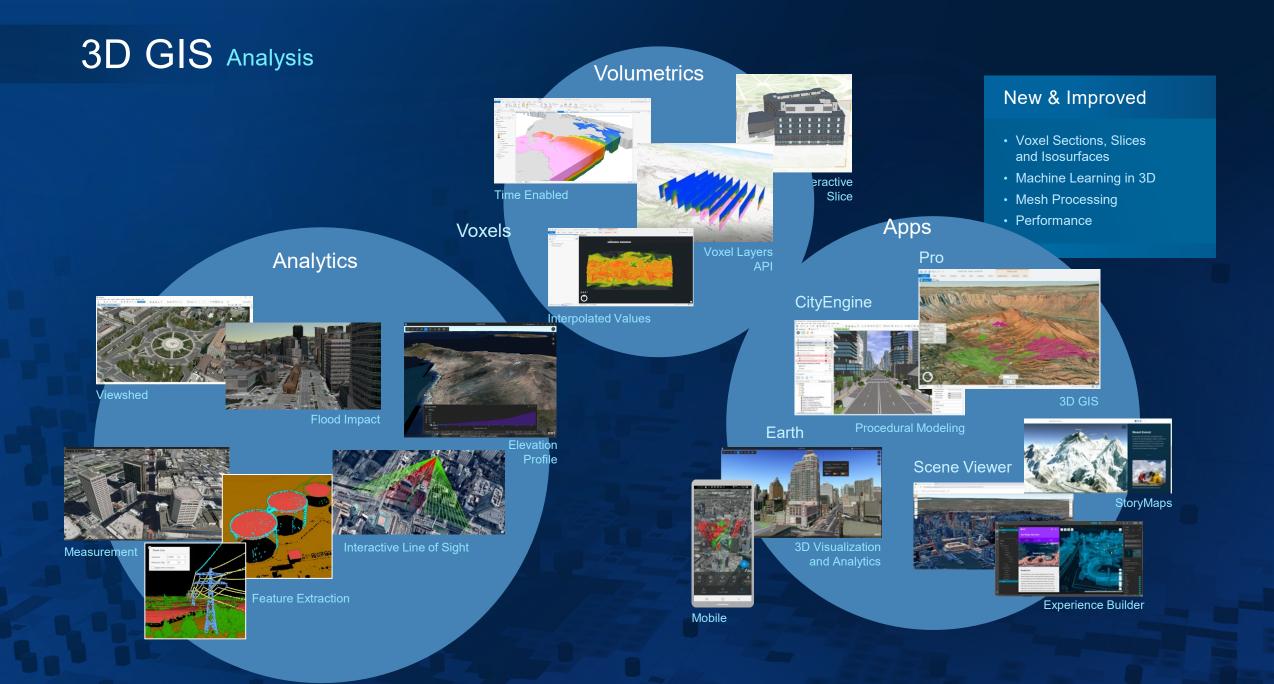

# ArcGIS 2021 Products



. A Comprehensive and Integrated System

## ArcGIS Pro Professional GIS



Advanced Mapping, Visualization, Editing and Analysis

### New & Improved

- Image Analysis
- Linear Reference Editing
- GNSS (GPS) Device Support
- Movement Analysis
- Layer Blending
- Mobile Geodatabases
- Voxel Layers
- ModelBuilder
- Non-Spatial Objects
- Cloud Based Databases

## 2021

#### Data Engineering

- Floor Aware Mapping
- Machine Learning for Point Clouds
- Suitability Model Sharing
- IFC Support

Coming

- Aviation Charting
- Geoprocessing Leveraging Spatial Databases

# ArcGIS Pro Extensions Integrating Focused Capabilities





# **ArcGIS Pro**

Donatas Bružas, Hnit-Baltic





# 3D GIS Examples



## 3D Cadaster experiment, Lithuania



#### Patalpų 2D brėžinys

nčią patalpą 3D scenoje, brėžinyje bus filtruojamas urkštas ir pažymima pasirinkta patalpa.

## Estonia 3D





ĥ

# Integrating BIM and GIS Diving Business with Smarter Decisions





# **BIM & GIS**

Leonas Jasevičius, Infoera

## ArcGIS Online Mapping, Analysis and Location Intelligence



# ArcGIS App Builders Enabling Everyone to Build Apps

No Code / Low Code



Experience Builder



ed Integrated 2D / 3D

35,000+ Apps



Cross-Platform Native Apps Leverages ArcGIS Runtime Capabilities

Available to All Users



0

•

Easy Enterprise Deployment





New Mapping Features



Mobile

Web (JavaScript)



# **ArcGIS Online**

Elza Žumbure, Envirotech

# ArcGIS Solutions Industry-Specific Maps and Apps