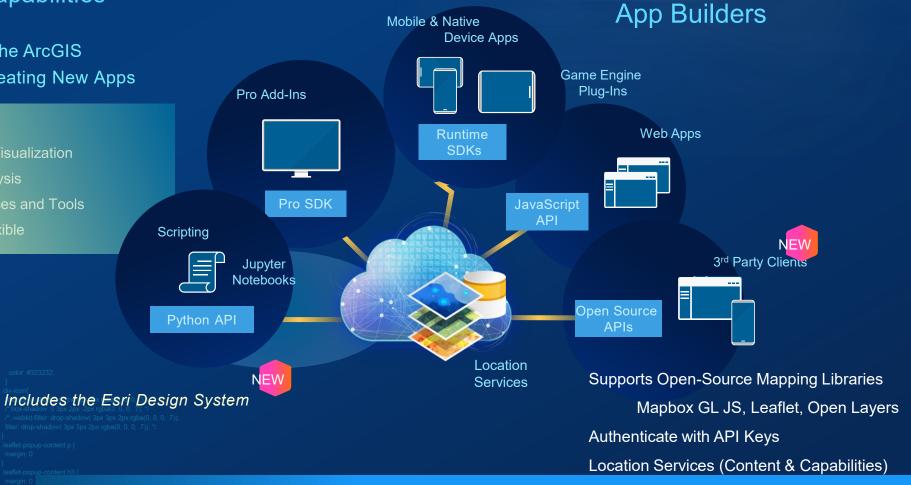

# ArcGIS Developers

## **Provides Extensive Capabilities**

### APIs & SDKs for Extending the ArcGIS . . . and Creating New Apps

- High Performance
- Rich Data-Driven Visualization
- Sophisticated Analysis
- Developer Resources and Tools
- Affordable and Flexible

Bringing Powerful Spatial Tools and Location Services to All Developers