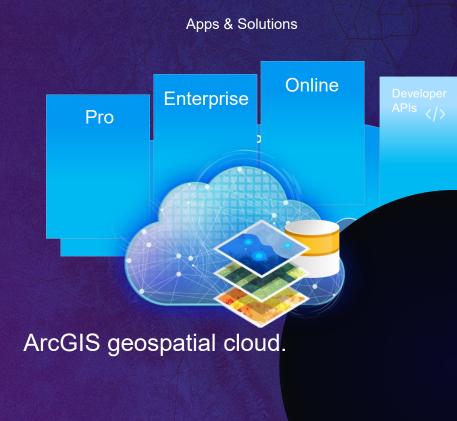

# ArcGIS 2021 Products



. A Comprehensive and Integrated System

## ArcGIS Pro Professional GIS



Advanced Mapping, Visualization, Editing and Analysis

### New & Improved

- Image Analysis
- Linear Reference Editing
- GNSS (GPS) Device Support
- Movement Analysis
- Layer Blending
- Mobile Geodatabases
- Voxel Layers
- ModelBuilder
- Non-Spatial Objects
- Cloud Based Databases

## 2021

#### Data Engineering

- Floor Aware Mapping
- Machine Learning for Point Clouds
- Suitability Model Sharing
- IFC Support

Coming

- Aviation Charting
- Geoprocessing Leveraging Spatial Databases

# ArcGIS Pro Extensions Integrating Focused Capabilities





# **ArcGIS Pro**

Donatas Bružas, Hnit-Baltic





# 3D GIS Examples



## 3D Cadaster experiment, Lithuania



#### Patalpų 2D brėžinys

nčią patalpą 3D scenoje, brėžinyj